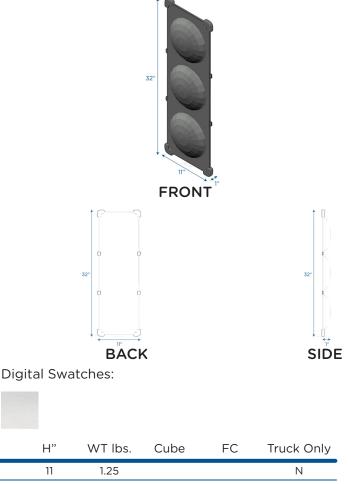

## MATERIALS:

Mirror is acrylic and included mounting corners and sides are polyethylene.

| Model #   | Description         | L"   | W"   | Η" | WT lbs. | Cube | FC  | Truck Only |
|-----------|---------------------|------|------|----|---------|------|-----|------------|
| CF332-526 | 3 Bubble Border     | 32   | 1    | 11 | 1.25    |      |     | Ν          |
|           | Shipping Dimensions | 32.5 | 10.5 | 2  | 2.8     | 0.71 | 125 |            |