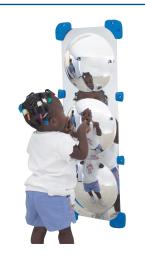

## **3 Bubble Border** Wall mirror with 3 convex mirror bubbles

MODEL #: CF332-526

## **OVERVIEW:**

Three convex mirror bubbles invite curious children to spy themselves and their environment in new ways. Attach mirror to the wall with our included molded polyethylene corners and sides. Additional mounting hardware is not included.